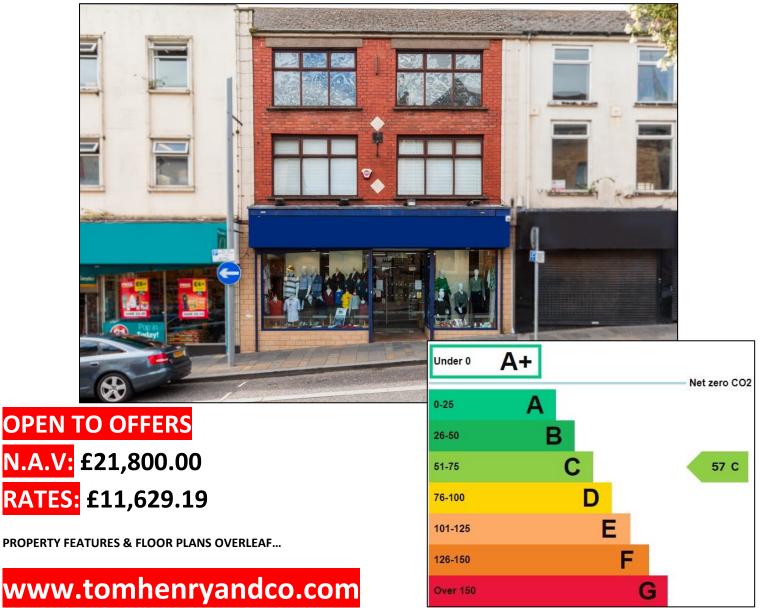

# FOR SALE 21 SCOTCH STREET DUNGANNON CO. TYRONE

**BT70 1AR** 

## A LANDMARK BUILDING ON ONE OF DUNGANNONS BUSIEST THOROUGHFARES

SITUATED IN A PRIME LOCATION THIS SUBSTANTIAL PROPERTY (CIRCA. 6000 SQ FT) IS MOST CONVENIENT TO ALL MAJOR TOWN CENTRE CAR PARKS & FOR OPTIMISING PASSING TRADE.

THE BUILDING HAS BEEN OPERATING AS A RETAIL DRAPERY BUSINESS FOR CIRCA. 50 YEARS & IS OFFERED FOR SALE DUE TO THE VENDORS IMPENDING RETIREMENT.

THE PREMISES ENJOY GENEROUS FRONTAGE WITH EXTENSIVE GROUND & FIRST FLOOR SALES AREAS & FURTHER SPACIOUS STORAGE & STAFF FACILITIES. THE PREMISES HAVE BEEN MAINTAINED TO A HIGH STANDARD BY THE VENDORS & ARE PRESENTED FOR SALE IN 'READY TO TRADE CONDITION'.

## **PROPERTY FEATURES:**

- ► A LANDMARK TOWN CENTRE BUILDING.
- ≻ EXTENDING TO CIRCA. 6000 SQ FT.
  - GROUND FLOOR: C. 2680 SQ FT.
  - FIRST FLOOR: C. 2712 SQ FT.
  - SECOND FLOOR: C. 635 SQ FT.
- → HIGH PROFILE TOWN CENTRE LOCATION.
- ➤ CONVENIENT TO MAIN CARPARKS.
- ➢ SIGNIFICANT PASSING TRADE.
- ► LARGE GLAZED SHOP FRONTAGE.
- ➢ OIL FIRED CENTRAL HEATING.
- ► ELECTRIC SHUTTERS.
- ALARM SYSTEM.
- SURE TO APPEAL FOR OWNER OCCUPATION, TO INVESTORS OR MAY HAVE POTENTIAL FOR MIXED USE REDEVELOPMENT S.T.P.P.