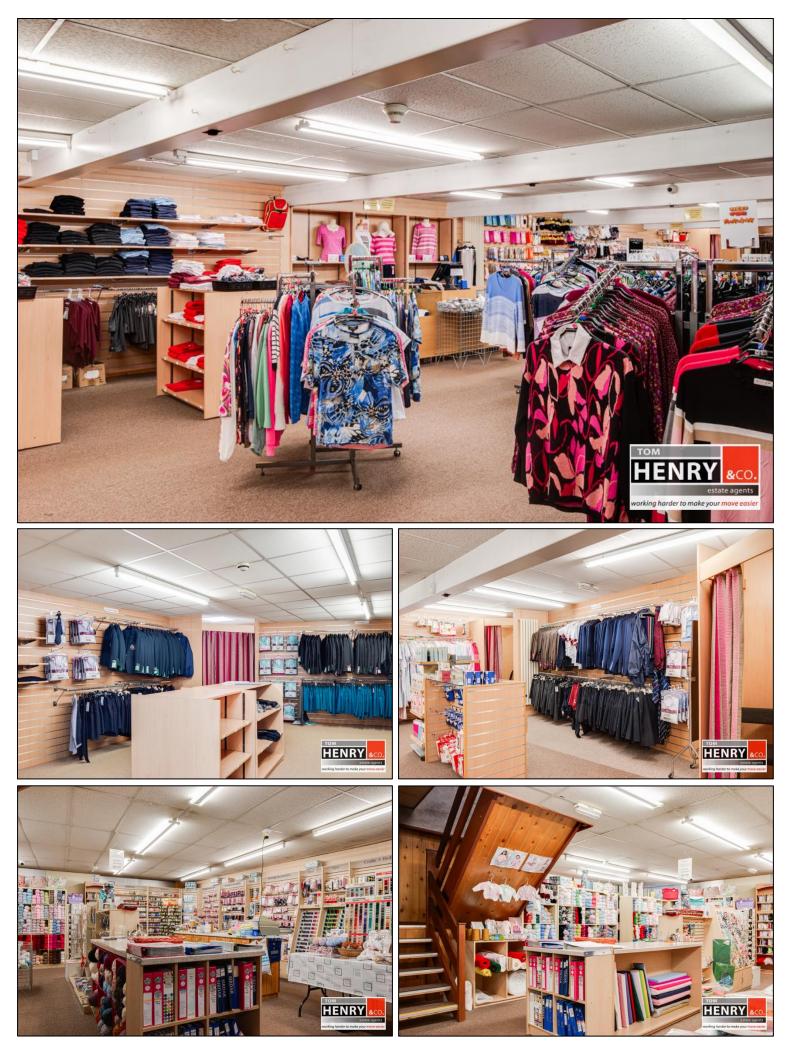

#### ACCOMMODATION IN BRIEF...

RETAIL AREA:

17.1M X 7.4M MAX

STORE:

#### FIRST FLOOR:

RETAIL AREA: 8.4 X 7.3 TO FRONT OF BUILDING.

RETAIL AREA: 19M X 7.5M PLUS 5.3M X 5.7M MAX TO REAR OF BUILDING.

SECOND FLOOR:

STORE:

**OUTSIDE:** 

SHARED YARD WITH CENTRAL HEATING BURNER STORE.