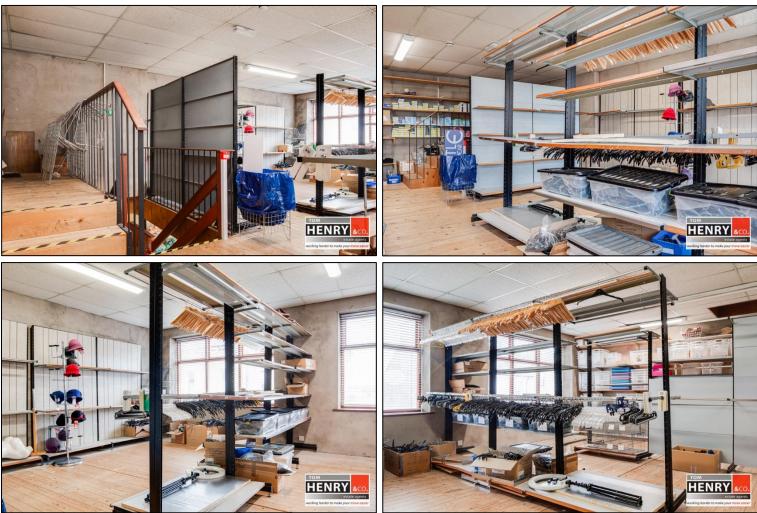

THE BUILDING HAS BEEN OPERATING AS A RETAIL DRAPERY BUSINESS FOR CIRCA. 50 YEARS & IS OFFERED FOR SALE DUE TO THE VENDORS IMPENDING RETIREMENT.

THE PREMISES ENJOY GENEROUS FRONTAGE WITH EXTENSIVE GROUND & FIRST FLOOR SALES AREAS & FURTHER SPACIOUS STORAGE & STAFF FACILITIES. THE PREMISES HAVE BEEN MAINTAINED TO A HIGH STANDARD BY THE VENDORS & ARE PRESENTED FOR SALE IN 'READY TO TRADE CONDITION'.

#### ACCOMMODATION IN BRIEF...

RETAIL AREA:

17.1M X 7.4M MAX

STORE:

#### FIRST FLOOR:

RETAIL AREA: 8.4 X 7.3 TO FRONT OF BUILDING.

RETAIL AREA: 19M X 7.5M PLUS 5.3M X 5.7M MAX TO REAR OF BUILDING.

SECOND FLOOR:

STORE:

**OUTSIDE:** 

SHARED YARD WITH CENTRAL HEATING BURNER STORE.