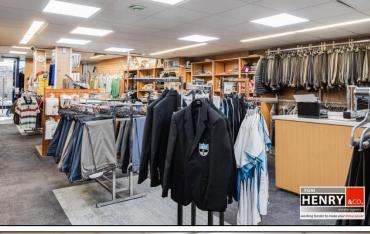

#### ACCOMMODATION IN BRIEF...

RETAIL AREA:

17.1M X 7.4M MAX

STORE:

#### FIRST FLOOR:

RETAIL AREA: 8.4 X 7.3 TO FRONT OF BUILDING.

RETAIL AREA: 19M X 7.5M PLUS 5.3M X 5.7M MAX TO REAR OF BUILDING.

SECOND FLOOR:

STORE:

**OUTSIDE:** 

SHARED YARD WITH CENTRAL HEATING BURNER STORE.