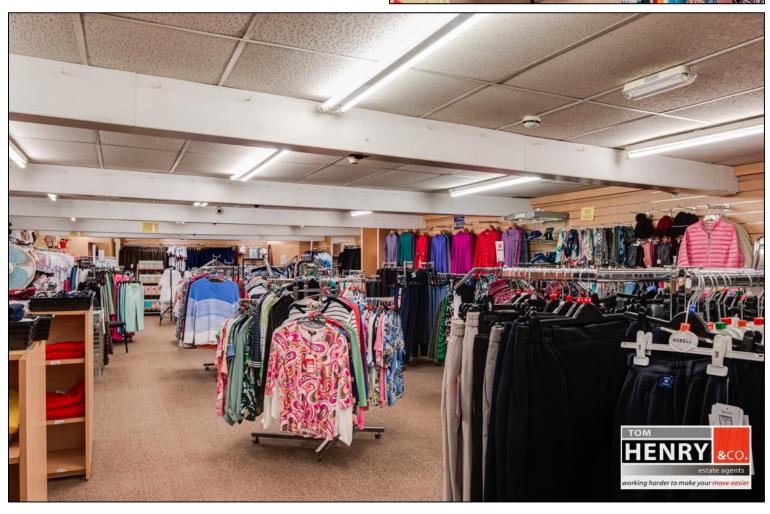

#### ACCOMMODATION IN BRIEF...

RETAIL AREA:

17.1M X 7.4M MAX

STORE:

#### FIRST FLOOR:

RETAIL AREA: 8.4 X 7.3 TO FRONT OF BUILDING.

RETAIL AREA: 19M X 7.5M PLUS 5.3M X 5.7M MAX TO REAR OF BUILDING.

SECOND FLOOR:

STORE:

**OUTSIDE:** 

SHARED YARD WITH CENTRAL HEATING BURNER STORE.