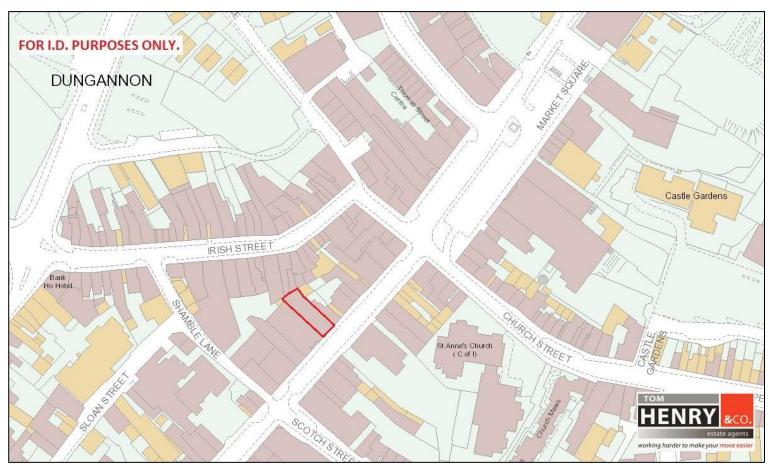

## A LANDMARK BUILDING ON ONE OF DUNGANNONS BUSIEST THOROUGHFARES

SITUATED IN A PRIME LOCATION THIS SUBSTANTIAL PROPERTY (CIRCA. 6000 SQ FT) IS MOST CONVENIENT TO ALL MAJOR TOWN CENTRE CAR PARKS & FOR OPTIMISING PASSING TRADE.

#### FLOOR PLANS & LOCATION MAP FOR I.D. PURPOSES ONLY.