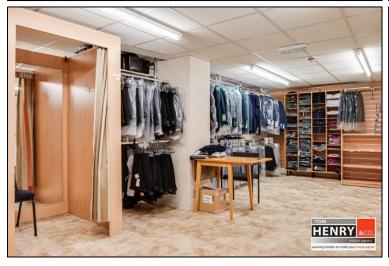

#### ACCOMMODATION IN BRIEF...

RETAIL AREA:

17.1M X 7.4M MAX

STORE:

#### FIRST FLOOR:

RETAIL AREA: 8.4 X 7.3 TO FRONT OF BUILDING.

RETAIL AREA: 19M X 7.5M PLUS 5.3M X 5.7M MAX TO REAR OF BUILDING.

SECOND FLOOR:

STORE:

**OUTSIDE:** 

SHARED YARD WITH CENTRAL HEATING BURNER STORE.