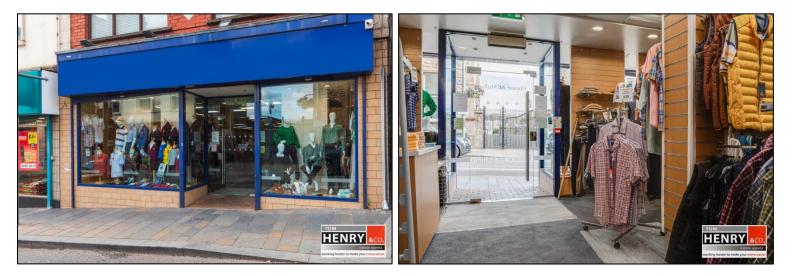

THE BUILDING HAS BEEN OPERATING AS A RETAIL DRAPERY BUSINESS FOR CIRCA. 50 YEARS & IS OFFERED FOR SALE DUE TO THE VENDORS IMPENDING RETIREMENT.

THE PREMISES ENJOY GENEROUS FRONTAGE WITH EXTENSIVE GROUND & FIRST FLOOR SALES AREAS & FURTHER SPACIOUS STORAGE & STAFF FACILITIES. THE PREMISES HAVE BEEN MAINTAINED TO A HIGH STANDARD BY THE VENDORS & ARE PRESENTED FOR SALE IN 'READY TO TRADE CONDITION'.

## **PROPERTY FEATURES:**

- ► A LANDMARK TOWN CENTRE BUILDING.
- ≻ EXTENDING TO CIRCA. 6000 SQ FT.
  - GROUND FLOOR: C. 2680 SQ FT.
  - FIRST FLOOR: C. 2712 SQ FT.
  - SECOND FLOOR: C. 635 SQ FT.
- → HIGH PROFILE TOWN CENTRE LOCATION.
- ➤ CONVENIENT TO MAIN CARPARKS.
- ➢ SIGNIFICANT PASSING TRADE.
- ► LARGE GLAZED SHOP FRONTAGE.
- ➢ OIL FIRED CENTRAL HEATING.
- ► ELECTRIC SHUTTERS.
- ALARM SYSTEM.
- SURE TO APPEAL FOR OWNER OCCUPATION, TO INVESTORS OR MAY HAVE POTENTIAL FOR MIXED USE REDEVELOPMENT S.T.P.P.

#### ACCOMMODATION IN BRIEF...

RETAIL AREA:

17.1M X 7.4M MAX

STORE: