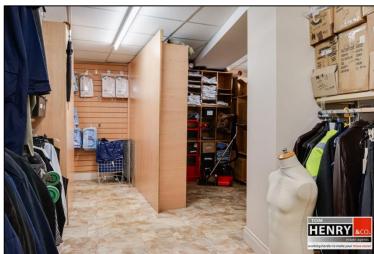

#### ACCOMMODATION IN BRIEF...

RETAIL AREA:

17.1M X 7.4M MAX

STORE:

#### FIRST FLOOR:

RETAIL AREA: 8.4 X 7.3 TO FRONT OF BUILDING.

RETAIL AREA: 19M X 7.5M PLUS 5.3M X 5.7M MAX TO REAR OF BUILDING.

SECOND FLOOR:

STORE:

**OUTSIDE:** 

SHARED YARD WITH CENTRAL HEATING BURNER STORE.