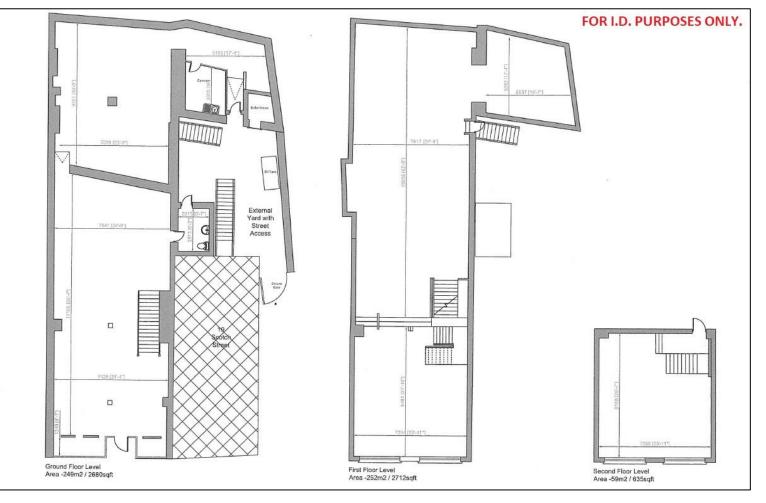

## **PROPERTY FEATURES:**

- ► A LANDMARK TOWN CENTRE BUILDING.
- ≻ EXTENDING TO CIRCA. 6000 SQ FT.
  - GROUND FLOOR: C. 2680 SQ FT.
  - FIRST FLOOR: C. 2712 SQ FT.
  - SECOND FLOOR: C. 635 SQ FT.
- → HIGH PROFILE TOWN CENTRE LOCATION.
- ➤ CONVENIENT TO MAIN CARPARKS.
- ➢ SIGNIFICANT PASSING TRADE.
- ► LARGE GLAZED SHOP FRONTAGE.
- ➢ OIL FIRED CENTRAL HEATING.
- ► ELECTRIC SHUTTERS.
- ALARM SYSTEM.
- SURE TO APPEAL FOR OWNER OCCUPATION, TO INVESTORS OR MAY HAVE POTENTIAL FOR MIXED USE REDEVELOPMENT S.T.P.P.

#### ACCOMMODATION IN BRIEF...

RETAIL AREA:

17.1M X 7.4M MAX

STORE:

#### FIRST FLOOR:

RETAIL AREA: 8.4 X 7.3 TO FRONT OF BUILDING.

RETAIL AREA: 19M X 7.5M PLUS 5.3M X 5.7M MAX TO REAR OF BUILDING.

SECOND FLOOR:

STORE:

**OUTSIDE:** 

SHARED YARD WITH CENTRAL HEATING BURNER STORE.

#### FLOOR PLANS & LOCATION MAP FOR I.D. PURPOSES ONLY.