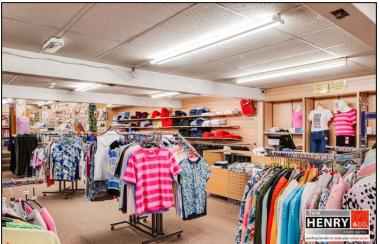

#### ACCOMMODATION IN BRIEF...

RETAIL AREA:

17.1M X 7.4M MAX

STORE:

#### FIRST FLOOR:

RETAIL AREA: 8.4 X 7.3 TO FRONT OF BUILDING.

RETAIL AREA: 19M X 7.5M PLUS 5.3M X 5.7M MAX TO REAR OF BUILDING.

SECOND FLOOR:

STORE:

**OUTSIDE:** 

SHARED YARD WITH CENTRAL HEATING BURNER STORE.